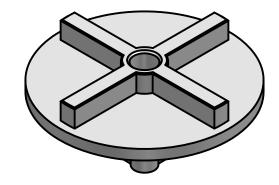

Product name: Spinweld Cap Driver Large

Product code: XSWCDL

COPYRIGHT RESERVED

All dimensions and weights are nominal

FILE NAME: Spinweld Cap Driver Large.dft

INDAC

Box 378 26 Stuart Street Blenheim, 7201

Product name: Driver Disk for large Spinweld Caps