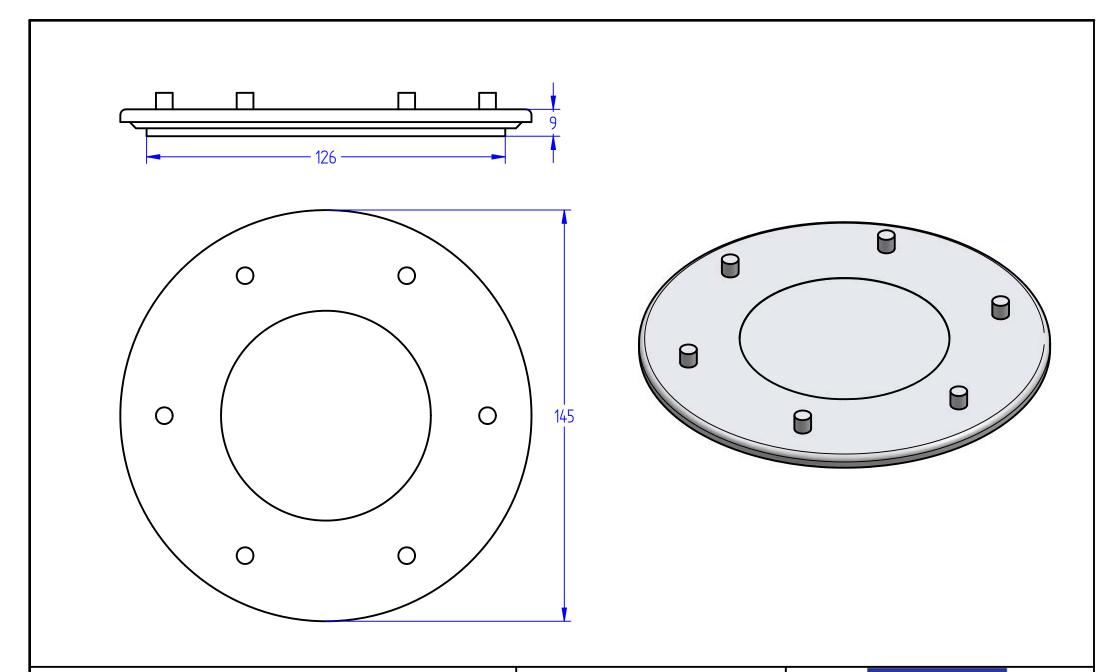

Product code: XSWEP100

FILE NAME: Spinweld cap 100mm.dft

Box 378 26 Stuart Street Blenheim, 7201

Product name: Spinweld Cap 127mm

Product code: XSWCP127

COPYRIGHT RESERVED

All dimensions and weights are nominal

FILE NAME: Spinweld Cap 127mm.dft

Box 378 26 Stuart Street Blenheim, 7201

Product name: Spinweld Cap Driver Large/Small

Product code: XSWEDL / XSWEDS

All dimensions and weights are nominal

FILE NAME: Spinweld Cap Driver assembly line drawing.dft