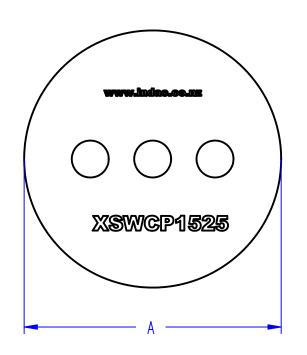

| Spinweld Caps available |                      |                       |         |      |       |
|-------------------------|----------------------|-----------------------|---------|------|-------|
| Code                    | Description          | Recommended for Holes | " A "   | "B"  | " C " |
| XSWCP015                | Spinweld Cap 0-15mm  | 0-15mm                | Ø 28mm  | 0mm  | 15mm  |
| XSWCP1525               | Spinweld Cap 15-25mm | 15-25mm               | Ø 34mm  | 15mm | 25mm  |
| XSWCP2535               | Spinweld Cap 25-35mm | 25-35mm               | Ø 48mm  | 25mm | 35mm  |
| XSWCP3545               | Spinweld Cap 35-45mm | 35-45mm               | Ø 54mm  | 35mm | 45mm  |
| XSWCP4555               | Spinweld Cap 45-55mm | 45-55mm               | Ø 64mm  | 45mm | 55mm  |
| XSWCP5565               | Spinweld Cap 55-65mm | 55-65mm               | Ø 74mm  | 55mm | 65mm  |
| XSWCP100                | Spinweld Cap 100mm   | 80-100mm              | Ø 120mm | 80mm | 100mm |

Product name: Spinweld Caps

Product code: See Above Table

COPYRIGHT RESERVED

All dimensions and weights are nominal

FILE NAME: Spinweld Caps with table.dft

Box 378 26 Stuart Street Blenheim, 7201

All dimensions and weights are nominal