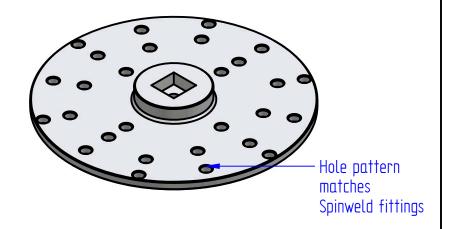

Product code: XSWDD

COPYRIGHT RESERVED

All dimensions and weights are nominal

FILE NAME:Driver disk with Spinweld cap 100mm.dft

Box 378 26 Stuart Street Blenheim, 7201

Product name: Spinweld Driver Disk

All dimensions and weights are nominal

COPYRIGHT RESERVED

Product code: XSWDD

FILE NAME: Spinweld Driver Disc.dft

Box 378 26 Stuart Street Blenheim, 7201