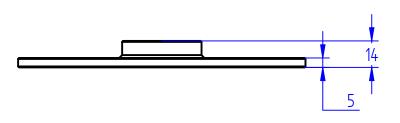

| Spinweld Caps available |                      |                       |         |      |       |
|-------------------------|----------------------|-----------------------|---------|------|-------|
| Code                    | Description          | Recommended for Holes | " A "   | "B"  | " C " |
| XSWCP015                | Spinweld Cap 0-15mm  | 0-15mm                | Ø 28mm  | 0mm  | 15mm  |
| XSWCP1525               | Spinweld Cap 15-25mm | 15-25mm               | Ø 34mm  | 15mm | 25mm  |
| XSWCP2535               | Spinweld Cap 25-35mm | 25-35mm               | Ø 48mm  | 25mm | 35mm  |
| XSWCP3545               | Spinweld Cap 35-45mm | 35-45mm               | Ø 54mm  | 35mm | 45mm  |
| XSWCP4555               | Spinweld Cap 45-55mm | 45-55mm               | Ø 64mm  | 45mm | 55mm  |
| XSWCP5565               | Spinweld Cap 55-65mm | 55-65mm               | Ø 74mm  | 55mm | 65mm  |
| XSWCP100                | Spinweld Cap 100mm   | 80-100mm              | Ø 120mm | 80mm | 100mm |

Product name: Spinweld Caps

Product code: See Above Table

COPYRIGHT RESERVED

All dimensions and weights are nominal

FILE NAME: Spinweld Caps with table.dft

Box 378 26 Stuart Street Blenheim, 7201

All dimensions and weights are nominal