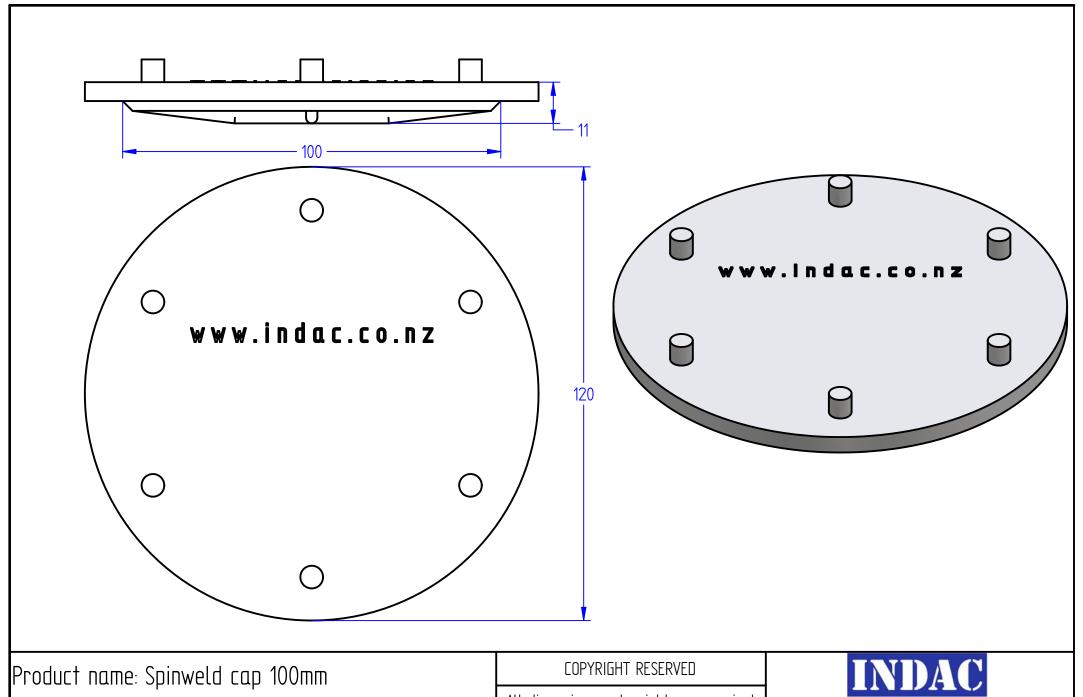

Product code: XSWEP100

FILE NAME: Spinweld cap 100mm.dft

Box 378 26 Stuart Street Blenheim, 7201

Product name: Spinweld Cap 127mm

Product code: XSWCP127

COPYRIGHT RESERVED

All dimensions and weights are nominal