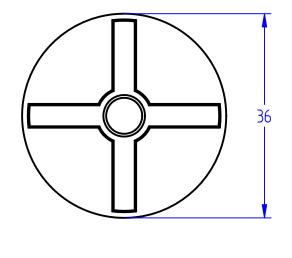

| Spinweld Caps available |                      |                       |         |      |       |
|-------------------------|----------------------|-----------------------|---------|------|-------|
| Code                    | Description          | Recommended for Holes | " A "   | "B"  | " C " |
| XSWCP015                | Spinweld Cap 0-15mm  | 0-15mm                | Ø 28mm  | 0mm  | 15mm  |
| XSWCP1525               | Spinweld Cap 15-25mm | 15-25mm               | Ø 34mm  | 15mm | 25mm  |
| XSWCP2535               | Spinweld Cap 25-35mm | 25-35mm               | Ø 48mm  | 25mm | 35mm  |
| XSWCP3545               | Spinweld Cap 35-45mm | 35-45mm               | Ø 54mm  | 35mm | 45mm  |
| XSWCP4555               | Spinweld Cap 45-55mm | 45-55mm               | Ø 64mm  | 45mm | 55mm  |
| XSWCP5565               | Spinweld Cap 55-65mm | 55-65mm               | Ø 74mm  | 55mm | 65mm  |
| XSWCP100                | Spinweld Cap 100mm   | 80-100mm              | Ø 120mm | 80mm | 100mm |

Product name: Spinweld Caps

Product code: See Above Table

COPYRIGHT RESERVED

All dimensions and weights are nominal

FILE NAME: Spinweld Caps with table.dft

Box 378 26 Stuart Street Blenheim, 7201

All dimensions and weights are nominal