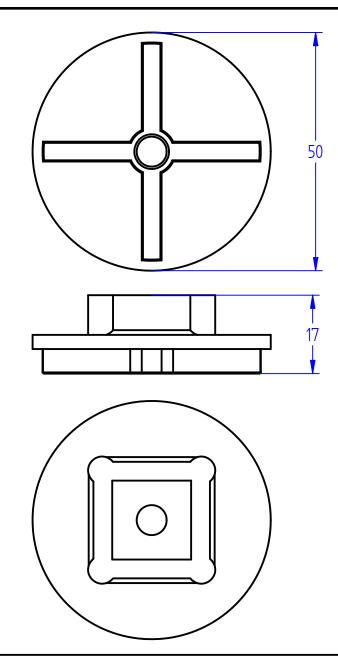

| Spinweld Caps available |                      |                       |         |      |       |
|-------------------------|----------------------|-----------------------|---------|------|-------|
| Code                    | Description          | Recommended for Holes | " A "   | "B"  | " C " |
| XSWCP015                | Spinweld Cap 0-15mm  | 0-15mm                | Ø 28mm  | 0mm  | 15mm  |
| XSWCP1525               | Spinweld Cap 15-25mm | 15-25mm               | Ø 34mm  | 15mm | 25mm  |
| XSWCP2535               | Spinweld Cap 25-35mm | 25-35mm               | Ø 48mm  | 25mm | 35mm  |
| XSWCP3545               | Spinweld Cap 35-45mm | 35-45mm               | Ø 54mm  | 35mm | 45mm  |
| XSWCP4555               | Spinweld Cap 45-55mm | 45-55mm               | Ø 64mm  | 45mm | 55mm  |
| XSWCP5565               | Spinweld Cap 55-65mm | 55-65mm               | Ø 74mm  | 55mm | 65mm  |
| XSWCP100                | Spinweld Cap 100mm   | 80-100mm              | Ø 120mm | 80mm | 100mm |

Product name: Spinweld Caps

Product code: See Above Table

COPYRIGHT RESERVED

All dimensions and weights are nominal

FILE NAME: Spinweld Caps with table.dft

Box 378 26 Stuart Street Blenheim, 7201

All dimensions and weights are nominal