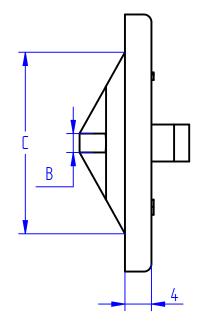

| Spinweld Caps available |                      |                       |         |      |       |
|-------------------------|----------------------|-----------------------|---------|------|-------|
| Code                    | Description          | Recommended for Holes | " A "   | "B"  | " C " |
| XSWCP015                | Spinweld Cap 0-15mm  | 0-15mm                | Ø 28mm  | 0mm  | 15mm  |
| XSWCP1525               | Spinweld Cap 15-25mm | 15-25mm               | Ø 34mm  | 15mm | 25mm  |
| XSWCP2535               | Spinweld Cap 25-35mm | 25-35mm               | Ø 48mm  | 25mm | 35mm  |
| XSWCP3545               | Spinweld Cap 35-45mm | 35-45mm               | Ø 54mm  | 35mm | 45mm  |
| XSWCP4555               | Spinweld Cap 45-55mm | 45-55mm               | Ø 64mm  | 45mm | 55mm  |
| XSWCP5565               | Spinweld Cap 55-65mm | 55-65mm               | Ø 74mm  | 55mm | 65mm  |
| XSWCP100                | Spinweld Cap 100mm   | 80-100mm              | Ø 120mm | 80mm | 100mm |

Product name: Spinweld Caps

Product code: See Above Table

COPYRIGHT RESERVED

All dimensions and weights are nominal

FILE NAME: Spinweld Caps with table.dft

Box 378 26 Stuart Street Blenheim, 7201

All dimensions and weights are nominal