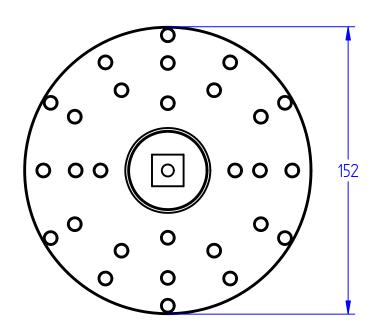

Product code: XSWDD

COPYRIGHT RESERVED

All dimensions and weights are nominal

FILE NAME:Driver disk with Spinweld cap 100mm.dft

Box 378 26 Stuart Street Blenheim, 7201

Product name: Spinweld Driver Disk

All dimensions and weights are nominal

COPYRIGHT RESERVED

Product code: XSWDD

FILE NAME: Spinweld Driver Disc.dft

Box 378 26 Stuart Street Blenheim, 7201