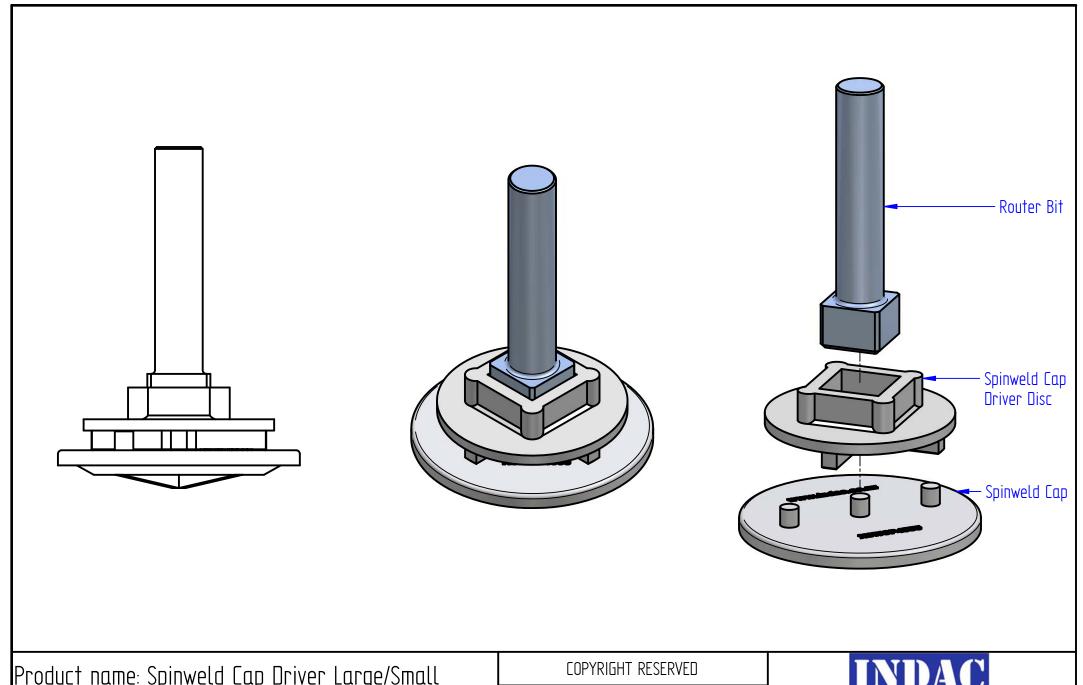

FILE NAME: Spinweld Cap 127mm.dft

Box 378 26 Stuart Street Blenheim, 7201

Product name: Spinweld Cap Driver Large/Small

Product code: XSWEDL / XSWEDS

All dimensions and weights are nominal

FILE NAME: Spinweld Cap Driver assembly line drawing.dft

Box 378 26 Stuart Street Blenheim, 7201

Product name: Spinweld Cap Driver Small

Product code: XSWEDS

COPYRIGHT RESERVED

All dimensions and weights are nominal

FILE NAME: Spinweld Cap Driver Small.dft

Box 378 26 Stuart Street Blenheim, 7201

Product name: Spinweld Cap Driver Large

Product code: XSWCDL

COPYRIGHT RESERVED

All dimensions and weights are nominal

FILE NAME: Spinweld Cap Driver Large.dft

INDAC

Box 378 26 Stuart Street Blenheim, 7201

Product name: Driver Disk for large Spinweld Caps