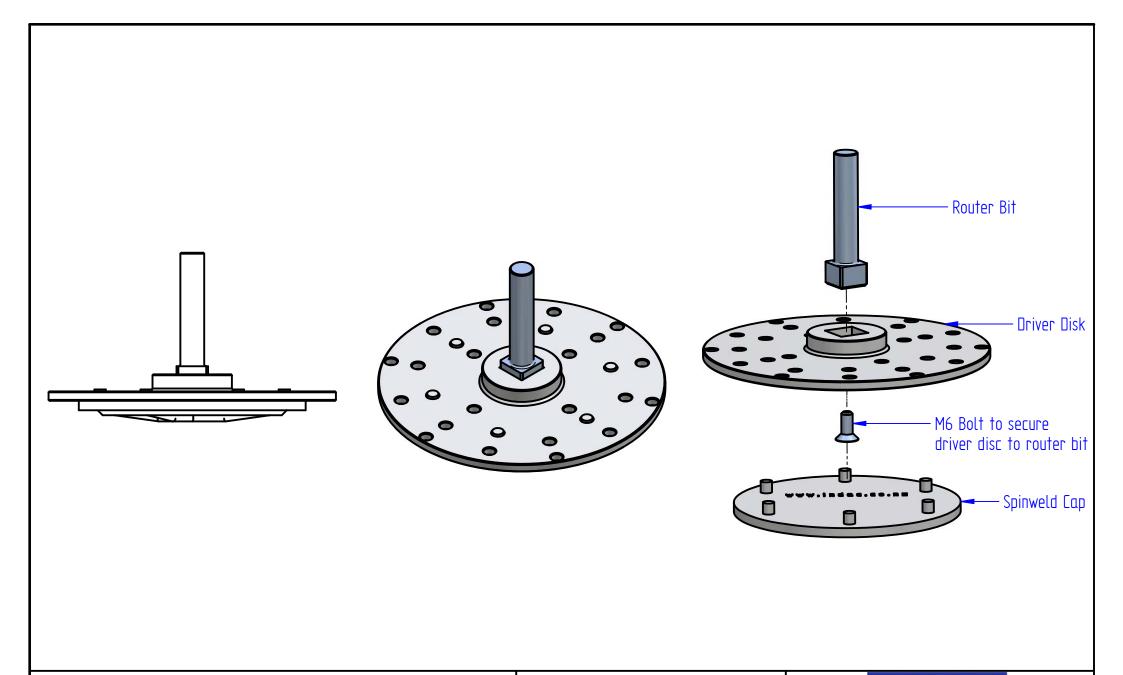

FILE NAME: Spinweld Cap 127mm.dft

Box 378 26 Stuart Street Blenheim, 7201

Product name: Spinweld Cap Driver Large/Small

Product code: XSWEDL / XSWEDS

All dimensions and weights are nominal

FILE NAME: Spinweld Cap Driver assembly line drawing.dft

Product code: XSWDD

COPYRIGHT RESERVED

All dimensions and weights are nominal

FILE NAME:Driver disk with Spinweld cap 100mm.dft

Box 378 26 Stuart Street Blenheim, 7201

Product name: Spinweld Driver Disk

All dimensions and weights are nominal

COPYRIGHT RESERVED

Product code: XSWDD

FILE NAME: Spinweld Driver Disc.dft

Box 378 26 Stuart Street Blenheim, 7201