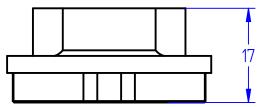

| Spinweld Caps available |                      |                       |         |      |       |
|-------------------------|----------------------|-----------------------|---------|------|-------|
| Code                    | Description          | Recommended for Holes | " A "   | "B"  | " C " |
| XSWCP015                | Spinweld Cap 0-15mm  | 0-15mm                | Ø 28mm  | 0mm  | 15mm  |
| XSWCP1525               | Spinweld Cap 15-25mm | 15-25mm               | Ø 34mm  | 15mm | 25mm  |
| XSWCP2535               | Spinweld Cap 25-35mm | 25-35mm               | Ø 48mm  | 25mm | 35mm  |
| XSWCP3545               | Spinweld Cap 35-45mm | 35-45mm               | Ø 54mm  | 35mm | 45mm  |
| XSWCP4555               | Spinweld Cap 45-55mm | 45-55mm               | Ø 64mm  | 45mm | 55mm  |
| XSWCP5565               | Spinweld Cap 55-65mm | 55-65mm               | Ø 74mm  | 55mm | 65mm  |
| XSWCP100                | Spinweld Cap 100mm   | 80-100mm              | Ø 120mm | 80mm | 100mm |

Product name: Spinweld Caps

Product code: See Above Table

COPYRIGHT RESERVED

All dimensions and weights are nominal

FILE NAME: Spinweld Caps with table.dft

Box 378 26 Stuart Street Blenheim, 7201

All dimensions and weights are nominal